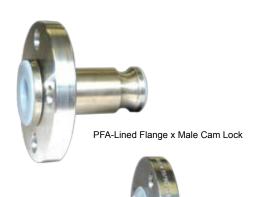

#### **■ PTFE and PFA-Lined**

- Available in stainless steel and other alloys
- ANSI, DIN, JIS, and other drillings x sanitary, Cam & Groove and other connections

PTFE-Lined Flange x Tri-Clamp