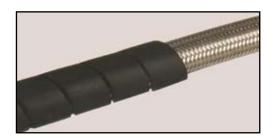

#### **Anti-Kink Guard**

- Stainless Steel Heavy Duty Anti-Kink Armor Guard
  - Entire length
  - · End protectors any length