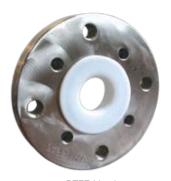

#### **■ PTFE, PVDF, or Polypropylene-Lined**

- Available in stainless steel and other alloys
- Available in ANSI, DIN, JIS, and other drillings

PTFE-Lined Reducing Flange