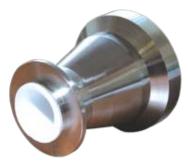

#### ■ PTFE and PFA-Lined

- Straight or reducing
- Tri-Clamp, I-Line, Bevel Seat x Flange, Cam-Lock and other connections
- Stainless steel and Teflon<sup>®</sup> Lined Adapters

PTFE-Lined Female I-Line x Male I-Line Reducer