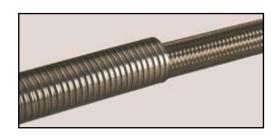

#### **Anti-Kink Guard**

- Stainless Steel Heavy Duty Anti-Kink Armor Guard
  - Entire length
  - · End protectors any length