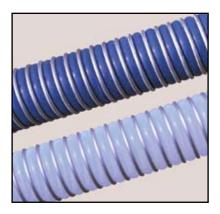

### **HDPE Spiral Guard**

- High Density Polyethylene Spiral Cut Sleeve
  - Entire length
  - · End protectors any length
  - Standard black color (other colors available)